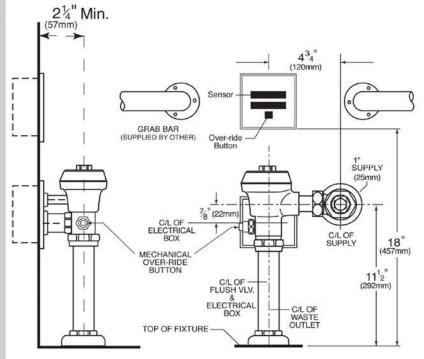

## TrueSense =

Beautiful - In the TrueSense of the Word

Delany Products is proud to introduce our newest sensor operated, hands-free flush valve for water closets and urinals. The TrueSense uses state-of-the-art sensor technology that allows TrueSense to be offered in either hardwired or battery powered versions.

- Sleek designer chrome plated wall plates add style and beauty to any commercial restroom.
- Low 9V DC system means minimal need for an electrician saving time, money, and headaches.
- With either 120V 60Hz or 220V 50Hz operation, it can be used anywhere in the world.
- First ever electronic override button that provides a full flush.
- Optional True Mechanical Override button.

The TrueSense uses Delany's Flushboy Ultra. The Ultra comes with a small upper chamber for excellent performance and includes other key Delany Differences like the replaceable Main Valve Seat and our proprietary Regulation Screw, allowing for "true-in-the-field" water conservation.