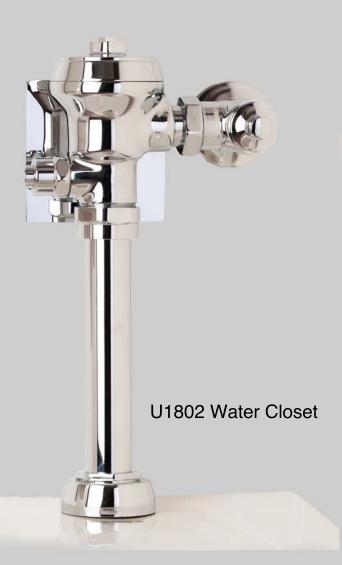

The TrueSense uses Delany's Flushboy Ultra. The Ultra comes with a small upper chamber for excellent performance and includes other key Delany Differences like the replaceable Main Valve Seat and our proprietary Regulation Screw, allowing for "true-in-the-field" water conservation.