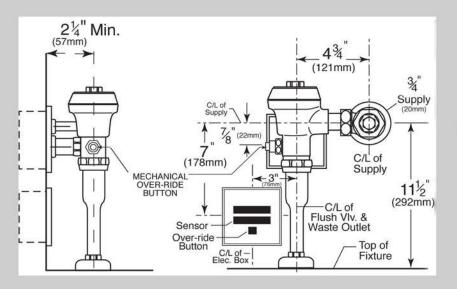

## TrueSense =

Beautiful - In the TrueSense of the Word

Delany Products is proud to introduce our newest sensor operated, hands-free flush valve for water closets and urinals. The TrueSense uses state-of-the-art sensor technology that allows TrueSense to be offered in either hardwired or battery powered versions.

- Sleek designer chrome plated wall plates add style and beauty to any commercial restroom.
- Low 9V DC system means minimal need for an electrician saving time, money, and headaches.
- With either 120V 60Hz or 220V 50Hz operation, it can be used anywhere in the world.
- First ever electronic override button that provides a full flush.
- Optional True Mechanical Override button.

The TrueSense uses Delany's Flushboy Ultra. The Ultra comes with a small upper chamber for excellent performance and includes other key Delany Differences like the replaceable Main Valve Seat and our proprietary Regulation Screw, allowing for "true-in-the-field" water conservation.