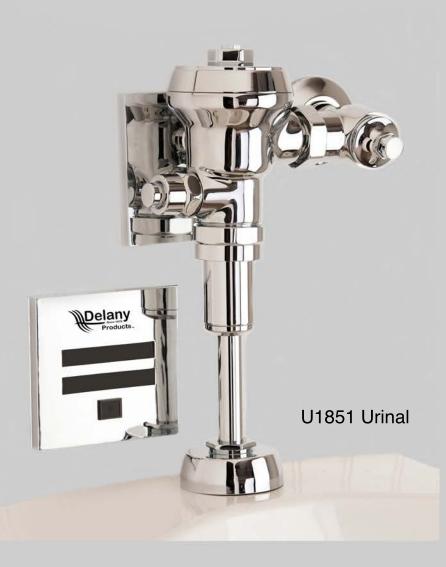

## **Available in 3 Different Power Options:**

- Plug-in Transformer
- Hardwired Transformer
- Battery Version perfect for renovations where new wiring is challenging

U1851 Urinal

Delany Products P.O. Box 411 Charlottesville, Virginia 22902