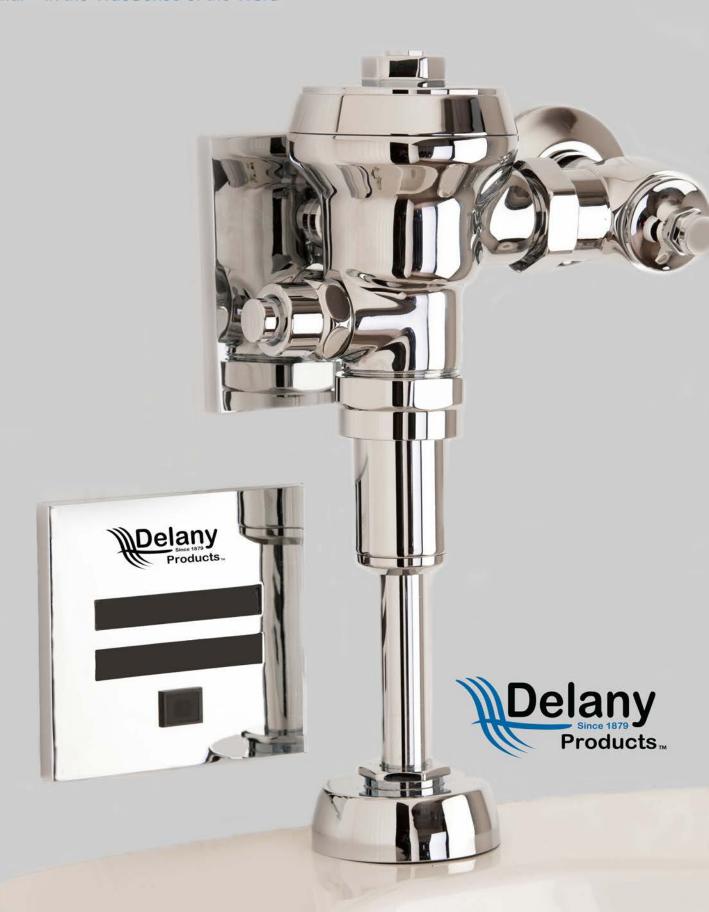

## TrueSense =

Beautiful - In the TrueSense of the Word

Delany Products is proud to introduce our newest sensor operated, hands-free flush valve for water closets and urinals. The TrueSense uses state-of-the-art sensor technology that allows TrueSense to be offered in either hardwired or battery powered versions.

- Sleek designer chrome plated wall plates add style and beauty to any commercial restroom.
- Low 9V DC system means minimal need for an electrician saving time, money, and headaches.
- With either 120V 60Hz or 220V 50Hz operation, it can be used anywhere in the world.
- First ever electronic override button that provides a full flush.
- Optional True Mechanical Override button.

The TrueSense uses Delany's Flushboy Ultra. The Ultra comes with a small upper chamber for excellent performance and includes other key Delany Differences like the replaceable Main Valve Seat and our proprietary Regulation Screw, allowing for "true-in-the-field" water conservation.