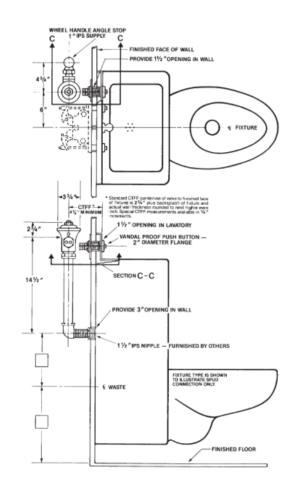

#### Description

Concealed rough brass flush valve hydraulically activated piston operated for 1.5" back entry security fixture w/ backsplash.

### Specification

<sup>o</sup> Regulating screw for "True-in-the-Field" water conservation.

- ADA compliant hydro-flush actuator with pushbutton through the wall assembly.
- ° Renewable main valve seat.
- ° 1" angle stop w/ wheel handle and back-check.
- ° Sweat adapter kit.
- ° SlipFit adjustable tailpiece.
- ° Sweat adapter kit.
- 1.5" x 12" vacuum breaker with elbow flush connection for 1.5" back entry.
- ° All exposed parts chrome plated.

#### Variations

- J Screwdriver operated cotrol stop
- T48 Valve for use with an access panel
- TS TruStop 1" Angle Control Stop

Valve is certified to be in compliance to the applicable sections of ASSE 1037 and ANSI/ASME 112.19.2

\* Wall Size Required at time of Order. Size Range from 1" to 12" Pricing will vary based upon size. \*