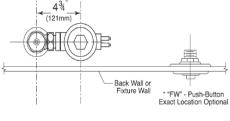

\* Wall Size Required at time of Order. Size Range from 1" to 12" Pricing will vary based upon size. \*