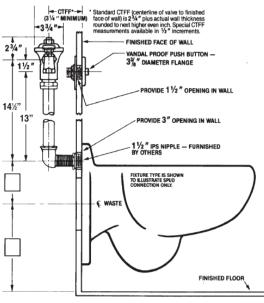

### **Description**

Concealed rough brass flush valve hydraulically activated diphragm operated for 1.5" back entry security fixture.

# **Specification**

- ° Regulating screw for "True-in-the-Field" water conservation.
- ADA compliant hydro-flush actuator with pushbutton through the wall assembly.
- ° Renewable main valve seat.
- ° 1" angle stop w/ wheel handle and back-check.
- Sweat adapter kit.
- ° SlipFit adjustable tailpiece.
- Sweat adapter kit.
- 1.5" x 12" vacuum breaker with elbow flush connection for 1.5" back entry.
- ° All exposed parts chrome plated.
- All rubber parts molded of chloramine resistant rubber