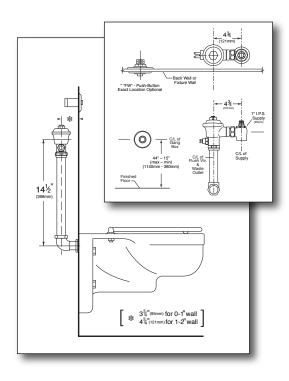

#### **Variations**

- ☐ C 3" Oscillating Disc
  ☐ GJ Ground Joint Connection
  ☐ J Screwdriver operated cotrol stop
  ☐ T48 Valve for use with an access panel
  ☐ TS TruStop 1" Angle Control Stop
- \*Access Panels Supplied by Others\*
- \* Wall Size Required at time of Order. Size Range from 1" to 12" Pricing will vary based upon size. \*