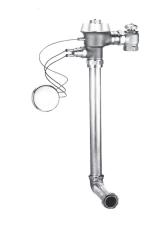

### **Description**

Concealed rough brass flush valve hydraulically activated for 1.5" back entry wall hung or floor mounts water closets.

## **Specification**

- ° Regulating screw for "True-in-the-Field" water conservation.
- ° 1" wheel handled operated angle stop with back-check.
- ° Renewable main valve seat.
- ADA compliant hydro-flush actuator with pushbutton through the wall assembly. (or replaced by fixture manufacturer)
- ° 1.5" x 14.5" vacuum breaker with elbow flush connection for 1.5" back entry.
- SlipFit adjustable tailpiece.
- <sup>o</sup> Sweat adapter kit.
- <sup>o</sup> All rubber parts molded of chloramine resistant rubber.
- o All exposed parts chrome plated.