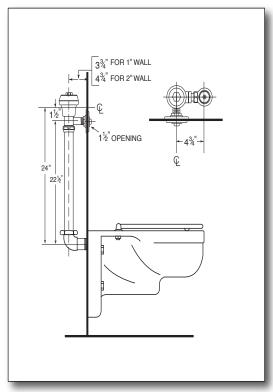

## Description

Concealed rough brass flush valve for floor mounted or wall hung water closets with 1.5" concealed back spud.

### **Specification**

- ° Regulating screw for "True-in-the-Field" water conservation.
- <sup>o</sup> Sweat adapter kit.
- ° 1" vandle resistant capped screwdriver angle stop with back-check.
- ° Renewable main valve seat.
- ° Metal "Rubberflex" 1/2" pushbutton through wall assembly.
- ° 1.5" x 22.5" vacuum breaker flush connection for back entry.
- o Ground joint tailpiece.
- <sup>o</sup> All rubber parts molded of chloramine resistant rubber.
- ° All exposed parts chrome plated.