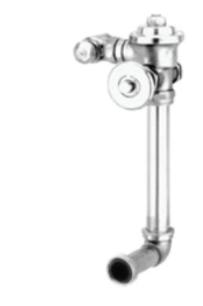

## Description

Concealed rough brass flush valve for floor mounted or wall hung water closets with 1.5" concealed back spud.

### **Specification**

- ° Regulating screw for "True-in-the-Field" water conservation.
- <sup>o</sup> Sweat adapter kit.
- ° 1" vandle resistant capped screwdriver angle stop with back-check.
- ° Renewable main valve seat.
- ° Metal "Rubberflex" 1/2" pushbutton through wall assembly.
- ° 1.5" x 22.5" vacuum breaker flush connection for back entry.
- o Ground joint tailpiece.
- <sup>o</sup> All rubber parts molded of chloramine resistant rubber.
- ° All exposed parts chrome plated.

#### **Variations**

- C 3" Oscillating Disc
- T28 Oscillating handle
- T48 Valve for use with an access panel
  TS TruStop 1" Angle Control Stop
- \*Access Panels Supplied by Others\*
- \* Wall Size Required at time of Order. Size Range from 1" to 12" Pricing will vary based upon size. \*