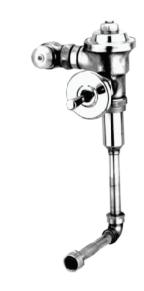

### **Description**

Concealed rough brass flush valve for urinals with 1.5" concealed back spud.

#### Flush Cycle

0.5 gpf / 1.9 Lpf High Efficiency

## **Specification**

- ° Regulating screw for "True-in-the-Field" water conservation.
- <sup>o</sup> Sweat adapter kit.
- ° 3/4" vandle resistant capped screwdriver angle stop with back-check.
- ° Renewable main valve seat.
- o Metal "Rubberflex" 1/2" pushbutton through wall assembly.
- ° 0.75" x 12" vacuum breaker flush connection for back entry.
- ° Ground joint tailpiece.
- ° All rubber parts molded of chloramine resistant rubber.
- All exposed parts chrome plated.