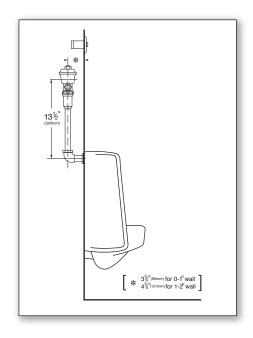

#### **Variations**

- C 3" Oscillating Disc
- ☐ T28 Oscillating handle
- T48 Valve for use with an access panel
- TS TruStop 1" Angle Control Stop
- \*Access Panels Supplied by Others\*
- \* Wall Size Required at time of Order. Size Range from 1" to 12" Pricing will vary based upon size. \*