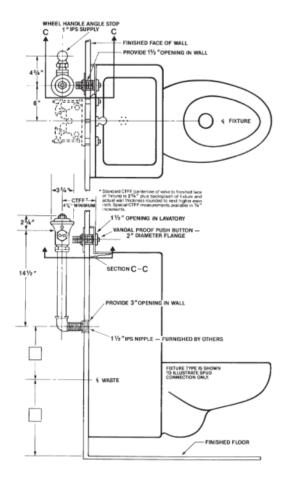

### **Description**

Concealed rough brass flush valve hydraulically activated piston operated for 1.5" back entry security fixture w/backsplash.

# **Specification**

- ° Regulating screw for "True-in-the-Field" water conservation.
- Mashaerator self-cleaning bypass.
- ADA compliant hydro-flush actuator with pushbutton through the wall assembly.
- ° Renewable main valve seat.
- ° 1" angle stop w/ wheel handle and back-check.
- Sweat adapter kit.
- ° SlipFit adjustable tailpiece.
- Sweat adapter kit.
- 1.5" x 12" vacuum breaker with elbow flush connection for 1.5" back entry.
- ° All exposed parts chrome plated.
- o All rubber parts molded of chloramine resistant rubber