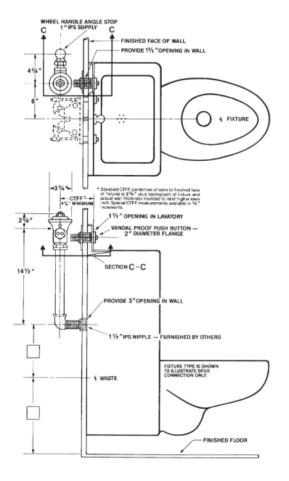

## **Description**

Concealed rough brass flush valve hydraulically activated piston operated for 1.5" back entry security fixture w/backsplash.

# Specification

- ° Regulating screw for "True-in-the-Field" water conservation.
- Mashaerator self-cleaning bypass.
- ADA compliant hydro-flush actuator with pushbutton through the wall assembly.
- ° Renewable main valve seat.
- ° 1" angle stop w/ wheel handle and back-check.
- Sweat adapter kit.
- ° SlipFit adjustable tailpiece.
- Sweat adapter kit.
- 1.5" x 12" vacuum breaker with elbow flush connection for 1.5" back entry.
- ° All exposed parts chrome plated.
- o All rubber parts molded of chloramine resistant rubber

\* Wall Size Required at time of Order. Size Range from 1" to 12" Pricing will vary based upon size. \*