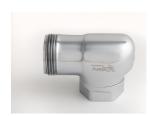

# **Description**

Concealed rough brass flush valve hydraulically activated diaphragm operated for 1.5" back entry security fixture w/backsplash.

# **Specification**

- ° Regulating screw for "True-in-the-Field" water conservation.
- o Mashaerator self-cleaning bypass.
- ADA compliant hydro-flush actuator with pushbutton through the wall assembly.
- o Renewable main valve seat.
- 1" vandle proof TruStop ball valve designed angle control stop with TruChek.
- o Sweat adapter kit.
- SlipFit adjustable tailpiece.
- ° Sweat adapter kit.
- 1.5" x 12" vacuum breaker with elbow flush connection for 1.5" back entry.
- ° All exposed parts chrome plated.
- o All rubber parts molded of chloramine resistant rubber