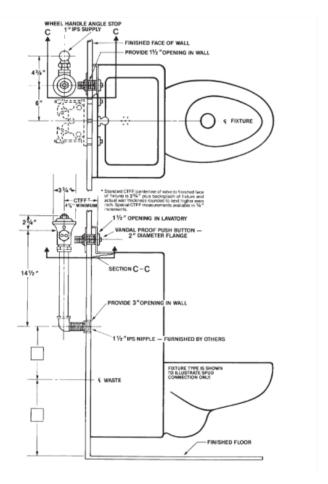

# **Description**

Concealed rough brass flush valve hydraulically activated diaphragm operated for 1.5" back entry security fixture w/backsplash.

# **Specification**

- ° Regulating screw for "True-in-the-Field" water conservation.
- o Mashaerator self-cleaning bypass.
- ADA compliant hydro-flush actuator with pushbutton through the wall assembly.
- o Renewable main valve seat.
- 1" vandle proof TruStop ball valve designed angle control stop with TruChek.
- o Sweat adapter kit.
- SlipFit adjustable tailpiece.
- ° Sweat adapter kit.
- 1.5" x 12" vacuum breaker with elbow flush connection for 1.5" back entry.
- ° All exposed parts chrome plated.
- o All rubber parts molded of chloramine resistant rubber

## **Variations**

☐ T48 - Valve for use with an access panel

Valve is certified to be in compliance to the applicable sections of ASSE 1037 and ANSI/ASME 112.19.2

\* Wall Size Required at time of Order. Size Range from 1" to 12" Pricing will vary based upon size. \*