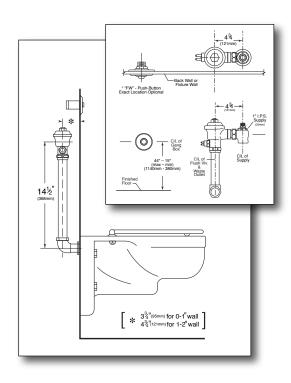

## Specification

- ° Regulating screw for "True-in-the-Field" water conservation.
- o Mashaeratior self-cleaning bypass diaphragm.
- ° 1" wheel handled operated angle stop with back-check.
- o Renewable main valve seat.
- ADA compliant hydro-flush actuator with pushbutton through the wall assembly. (or replaced by fixture manufacturer)
- ° 1.5" x 14.5" vacuum breaker with elbow flush connection for 1.5" back entry.
- ° SlipFit adjustable tailpiece.
- <sup>o</sup> Sweat adapter kit.
- <sup>o</sup> All rubber parts molded of chloramine resistant rubber.
- All exposed parts chrome plated.

#### **Variations**

- ☐ C 3" Oscillating Disc
  ☐ GJ Ground Joint Connection
  ☐ J Screwdriver operated cotrol stop
  ☐ T48 Valve for use with an access panel
  ☐ TS TruStop 1" Angle Control Stop
- \*Access Panels Supplied by Others\*
- \* Wall Size Required at time of Order. Size Range from 1" to 12" Pricing will vary based upon size. \*