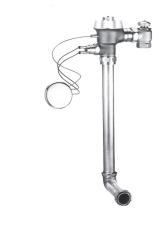

#### Description

Concealed rough brass flush valve hydraulically activated for 1.5" back entry wall hung or floor mounts water closets.

## Specification

- ° Regulating screw for "True-in-the-Field" water conservation.
- o Mashaeratior self-cleaning bypass diaphragm.
- ° 1" wheel handled operated angle stop with back-check.
- o Renewable main valve seat.
- ADA compliant hydro-flush actuator with pushbutton through the wall assembly. (or replaced by fixture manufacturer)
- ° 1.5" x 14.5" vacuum breaker with elbow flush connection for 1.5" back entry.
- ° SlipFit adjustable tailpiece.
- <sup>o</sup> Sweat adapter kit.
- <sup>o</sup> All rubber parts molded of chloramine resistant rubber.
- All exposed parts chrome plated.