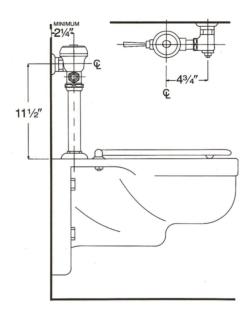

#### **Description**

Exposed chrome plated flush valve for 1-1/2" top spud floor mounted or wall hung water closets w/ TruStop

#### **Specification**

- Recessed hex-nut for scratch-proof cover
- ° Regulating screw for "True-in-the-Field" water conservation.
- ° Mashaerator self-cleaning bypass diaphragm.
- 1"Vandal proof TruStop ball valve designed angle control stop with TruChek.
- ° Sweat adapter kit.
- ° Renewable main valve seat.
- o ADA compliant metal "Rubberflex" oscillating handle.
- ° Slip-Joint adjustable tailpiece.
- ° 1.5" x 9" vacuum breaker flush connection.
- ° Wall flange, spud nut and spud flange for 1.5" top spud.
- All rubber parts molded of chloramine resistant rubber