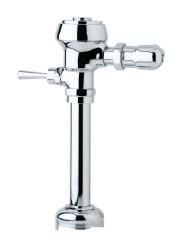

#### **Description**

Exposed chrome plated flush valve for 1-1/2" top spud floor mounted or wall hung water closets w/ TruStop

#### **Specification**

- Recessed hex-nut for scratch-proof cover
- ° Regulating screw for "True-in-the-Field" water conservation.
- ° Mashaerator self-cleaning bypass diaphragm.
- 1"Vandal proof TruStop ball valve designed angle control stop with TruChek.
- ° Sweat adapter kit.
- ° Renewable main valve seat.
- o ADA compliant metal "Rubberflex" oscillating handle.
- ° Slip-Joint adjustable tailpiece.
- ° 1.5" x 9" vacuum breaker flush connection.
- ° Wall flange, spud nut and spud flange for 1.5" top spud.
- All rubber parts molded of chloramine resistant rubber