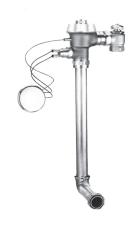

#### **Description**

Concealed rough brass flush valve hydraulically activated for 1.5" back entry wall hung or floor mounts water closets.

## Specification

- ° Regulating screw for "True-in-the-Field" water conservation.
- ° Mashaeratior self-cleaning bypass diaphragm.
- ° 1" wheel handled operated angle stop with back-check.
- o Renewable main valve seat.
- ADA compliant hydro-flush actuator with pushbutton through the wall assembly. (or replaced by fixture manufacturer)
- ° 1.5" x 14.5" vacuum breaker with elbow flush connection for 1.5" back entry.
- SlipFit adjustable tailpiece.
- <sup>o</sup> Sweat adapter kit.
- ° All rubber parts molded of chloramine resistant rubber.
- All exposed parts chrome plated.