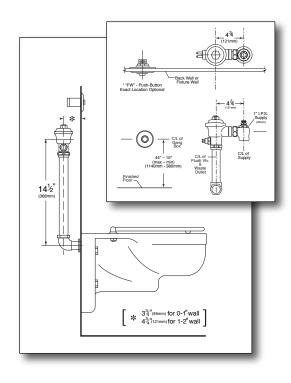

#### **Description**

Concealed rough brass flush valve hydraulically activated for 1.5" back entry wall hung or floor mounts water closets.

## Specification

- ° Regulating screw for "True-in-the-Field" water conservation.
- ° Mashaeratior self-cleaning bypass diaphragm.
- ° 1" wheel handled operated angle stop with back-check.
- o Renewable main valve seat.
- ADA compliant hydro-flush actuator with pushbutton through the wall assembly. (or replaced by fixture manufacturer)
- ° 1.5" x 14.5" vacuum breaker with elbow flush connection for 1.5" back entry.
- SlipFit adjustable tailpiece.
- <sup>o</sup> Sweat adapter kit.
- ° All rubber parts molded of chloramine resistant rubber.
- All exposed parts chrome plated.

#### **Variations**

- ☐ C 3" Oscillating Disc
  ☐ GJ Ground Joint Connection
  ☐ J Screwdriver operated cotrol stop
  ☐ T48 Valve for use with an access panel
  ☐ TS TruStop 1" Angle Control Stop
- \*Access Panels Supplied by Others\*
- \* Wall Size Required at time of Order. Size Range from 1" to 12" Pricing will vary based upon size. \*