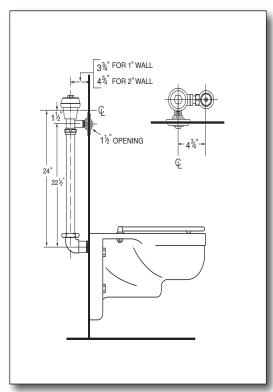

## **Description**

Concealed rough brass flush valve for floor mounted or wall hung water closets with 1.5" concealed back spud.

#### **Variations**

- C 3" Oscillating Disc
- ☐ T28 Oscillating handle
- T48 Valve for use with an access panel
- TS TruStop 1" Angle Control Stop
- \*Access Panels Supplied by Others\*
- \* Wall Size Required at time of Order. Size Range from 1" to 12" Pricing will vary based upon size. \*