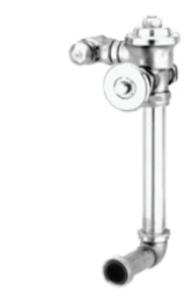

## **Description**

Concealed rough brass flush valve for floor mounted or wall hung water closets with 1.5" concealed back spud.

#### Specification

- ° Regulating screw for "True-in-the-Field" water conservation.
- ° Mashaeratior self-cleaning bypass diaphragm.
- Sweat adapter kit.
- ° 1" vandle resistant capped screwdriver angle stop with back-check.
- ° Renewable main valve seat.
- ° Metal "Rubberflex" 1/2" pushbutton through wall assembly.
- ° 1.5" x 22.5" vacuum breaker flush connection for back entry.
- ° Ground joint tailpiece.
- ° All rubber parts molded of chloramine resistant rubber.
- ° All exposed parts chrome plated.