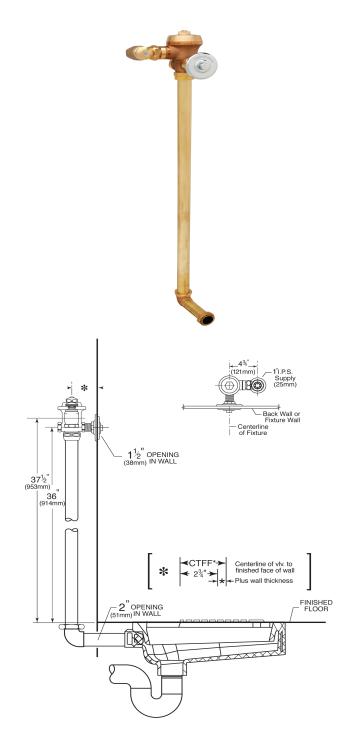

#### **Description**

Concealed diaphragm operated flush valve in rough brass for Eastern Squat Toilet with 1-1/2" rear entry.

### **Specification**

- ° Regulating screw for "True-in-the-Field" water conservation.
- o Mashaerator self-cleaning bypass diaphragm.
- ° 1/2" metal "Rubberflex" push button through the wall.
- ° Renewable main valve seat.
- ° 1" wheel handle operated angle stop with back-check.
- ° Sweat adapter kit.
- ° Groun joint adjustable tailpiece.
- ° 1.5" x 36" vacuum breaker flush connection with elbow for through the wall, 1-1/2" rear entry Eastern Squat Toilets.
- ° All rubber parts molded of chloramine resistant rubber.
- <sup>o</sup> All exposed parts in polsihed chrome.

#### **Variations**

C - 3"Oscillation Disc

O - 1-1/4" Flush Connection

T5 – Non-Hold-Open Feature

Valve shall be in compliance to the applicable sections of ASSE 1037