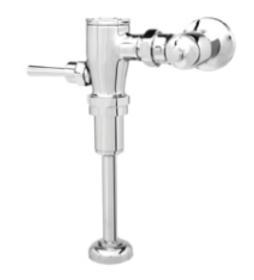

### **Description**

Exposed chrome plated flush valve for floor mounted or wall hung top spud urinals.

### **Specification**

Chrome plated closet flush valve for left or right hand supply with the following features.

- ° Chloramine resistant Self Cleaning Piston.
- 1" vandle resistant capped screwdriver angle stop with back-check.
- <sup>o</sup> Sweat adapter kit.
- o ADA compliant metal "Rubberflex" oscillating handle.
- ° Slip-Joint adjustable tailpiece.
- ° 0.75" x 9" vacuum breaker flush connection.
- ° Wall flange, spud nut and spud flange for 1.5" top spud.
- o All rubber parts molded of chloramine resistant rubber