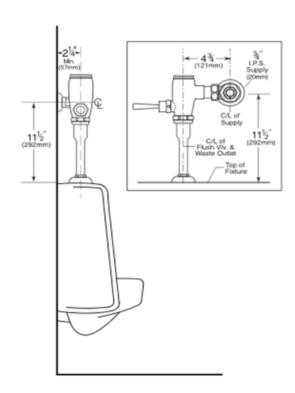

### **Description**

Exposed chrome plated flush valve for floor mounted or wall hung top spud urinals.

### **Specification**

Chrome plated closet flush valve for left or right hand supply with the following features.

- ° Chloramine resistant Self Cleaning Piston.
- 1" vandle resistant capped screwdriver angle stop with back-check.
- <sup>o</sup> Sweat adapter kit.
- o ADA compliant metal "Rubberflex" oscillating handle.
- ° Slip-Joint adjustable tailpiece.
- ° 0.75" x 9" vacuum breaker flush connection.
- ° Wall flange, spud nut and spud flange for 1.5" top spud.
- o All rubber parts molded of chloramine resistant rubber