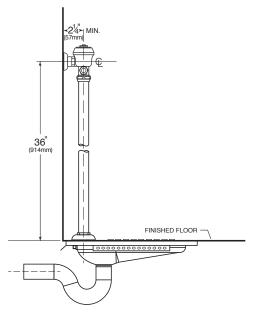

## Specification

- <sup>o</sup> Piston Operated
- Nickle plated solid brass piston cartridge
- ° Mashaerator self-cleaning piston cartridge.
- o Non-hold-open feature.
- ° ADA compliant metal "Rubberflex" oscillating handle.
- With 1" vandle resistant capped screwdriver angle control stop with back-check.
- ° SlipFit connection adjustable tailpiece.
- Sweat adapter kit.
- 1.5" x 36" vacuum breaker flush connection for top spud Squat Toilets.
- ° All rubber parts made from chloramine resistant material