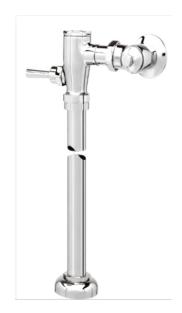

### Description

Chrome plated, pistion operated, exposed flush valve for top spud Eastern Water Closet.

## Specification

- <sup>o</sup> Piston Operated
- Nickle plated solid brass piston cartridge
- ° Mashaerator self-cleaning piston cartridge.
- o Non-hold-open feature.
- ° ADA compliant metal "Rubberflex" oscillating handle.
- With 1" vandle resistant capped screwdriver angle control stop with back-check.
- ° SlipFit connection adjustable tailpiece.
- Sweat adapter kit.
- 1.5" x 36" vacuum breaker flush connection for top spud Squat Toilets.
- ° All rubber parts made from chloramine resistant material