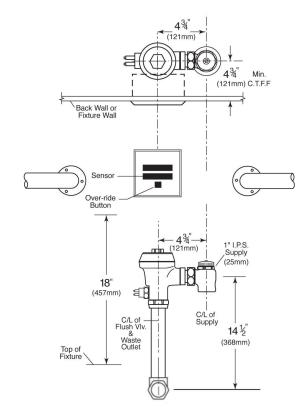

### **Description**

In-wall sensor activated concealed Flushboy Ultra flush valve for concealed back spud wall hung or floor mount water closet.

## Specification

- ° Regulating screw for "True-in-the-Field" water conservation.
- o 9 volts DC low voltage transformer or battery.
- ° Renewable main valve seat.
- o Infrared sensor with detector indicator light.
- ° Arming delay of ten (10) seconds prevents unintentional flushes.
- ° Six (6) second flush delay.
- ° One-Touch Flush electronic override push button.
- ° Latching solenoid valve (9 volt DC).
- Chrome plated die cast wall plates for sensor and flush valve with no visiable fasteners (for 2-Gang electricial box).
- 3/4" vandle resistant wheel handle angle stop with back-check.
- Sweat adapter kit.
- ° Vacuum breaker with elbow flush connection.
- ° Wall flange, spud nut and spud flange for 3/4" back spud.
- o All rubber parts molded of chloramine resistant rubber.