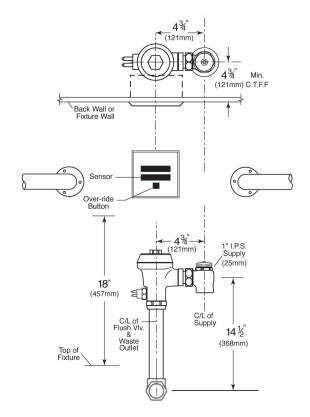

#### **Description**

In-wall sensor activated concealed Flushboy Ultra flush valve for concealed back spud wall hung or floor mount water closet.

#### **Specification**

- ° Regulating screw for "True-in-the-Field" water conservation.
- <sup>o</sup> Mashaertor Self-Cleaning Bypass Diaphragm
- ° 9 volts DC low voltage transformer or battery.
- o Renewable main valve seat.
- ° Infrared sensor with detector indicator light.
- ° Arming delay of ten (10) seconds prevents unintentional flushes.
- ° Six (6) second flush delay.
- ° One-Touch Flush electronic override push button.
- ° Latching solenoid valve (9 volt DC).
- Chrome plated die cast wall plates for sensor and flush valve with no visiable fasteners (for 2-Gang electricial box).
- 3/4" vandle resistant wheel handle angle stop with back-check.
- o Sweat adapter kit.
- ° Vacuum breaker with elbow flush connection.
- ° Wall flange, spud nut and spud flange for 3/4" back spud.
- o All rubber parts molded of chloramine resistant rubber.