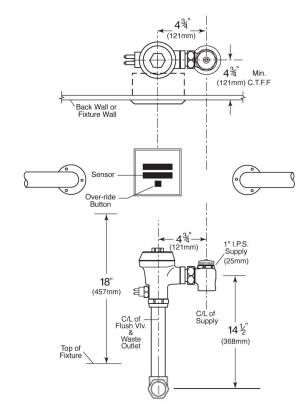

## **Description**

In-wall sensor activated concealed Flushboy Ultra flush valve for concealed back spud wall hung or floor mount water closet.

## **Specification**

- ° Regulating screw for "True-in-the-Field" water conservation.
- <sup>o</sup> Mashaertor Self-Cleaning Bypass Diaphragm
- ° 9 volts DC low voltage transformer or battery.
- o Renewable main valve seat.
- ° Infrared sensor with detector indicator light.
- ° Arming delay of ten (10) seconds prevents unintentional flushes.
- ° Six (6) second flush delay.
- ° One-Touch Flush electronic override push button.
- ° Latching solenoid valve (9 volt DC).
- Chrome plated die cast wall plates for sensor and flush valve with no visiable fasteners (for 2-Gang electricial box).
- 3/4" vandle resistant wheel handle angle stop with back-check.
- o Sweat adapter kit.
- ° Vacuum breaker with elbow flush connection.
- ° Wall flange, spud nut and spud flange for 3/4" back spud.
- o All rubber parts molded of chloramine resistant rubber.