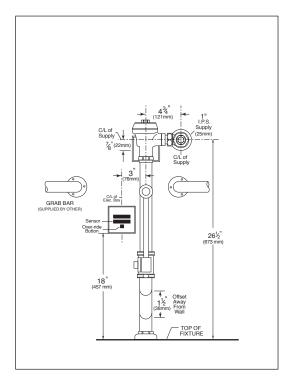

#### Description

In-wall sensor activated exposed, diaphragm operated flush valve with Delany Bedpan Diverter for 1-1/2" top spud toilets. (For a Right Hand Rough Installation Only)

#### Specification

- Regulating screw for "True-in-the-Field" water conservation.
- <sup>o</sup> Mashaerator self-cleaning bypass diaphragm.
- 9 volts DC low voltage transformer or battery.
- Renewable main valve seat.
- True Mechanical Override Button.
- Infrared sensor with detector indicator light.
- Arming delay of ten (10) seconds prevents unintentional flushes.
- ° Six (6) second flush delay.
- One-Touch Flush electronic override push button.
- Latching solenoid valve (9 volt DC).
- Chrome plated die cast wall plates for sensor and flush valve with no visiable fasteners (for 2-Gang electricial box).
- ° 1" vandle resistant capped screwdriver angle stop with back-check.
- SlipFit Connection (adjustable joint tailpiece)
- Sweat adapter kit.
- <sup>o</sup> Delany Bedpan Diverter Spray Arm.
- Vacuum breaker w/ 26-1/2" rough-in & 1-1/2" Offset
- Wall flange, spud nut and spud flange for 1-1/2" top spud.
- All rubber parts molded of chloramine resistant rubber.