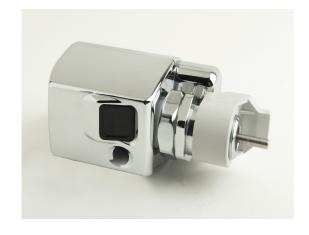

## SideArm for Presto

## Description

Battery powered, sensor activated side mounted Retro-Fit Conversion Kit for ONLY Delany exposed Presto flush valves.