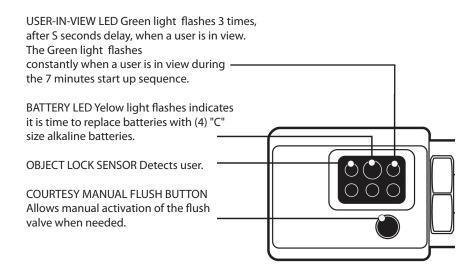

## Specification

- o Four (4) size "C" batteries included.
- o Infrared Sensor for ADA compliant automatic hands-free operation.
- o Arming delay of 8 seconds prevents unintentional flushes.
- o Two second flush delay.
- o Non-Hold-Open Electronic Override Push Button.
- o Chrome plated housing.
- o User in View LED indicator.
- o Installation tool provided.
- o Angled sensor window.
- o Optional 24-hour sentinel flush.
- o Sensor range adjustable and reset button
- o Low battery indicator LED.