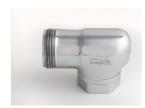

g diaphragm.
- ° Chloramine resistant diaphragm.
- o 6 Volt DC latching solenoid valve
- ° 6 Volt DC litium battery (CR-P2 type).
- o Infrared sensor with Dual Infrared Transmitter Technology.
- Arming delay of 10 seconds prevents unintentional flushes.
- Electronic courtesy flush push button.
- ° Renewable main valve seat.
- <sup>o</sup> Sweat Adapter Kit.
- o Delany Bedpan Diverter Spray Arm.
- o Vacuum breaker w/ 34-3/8" rough-in flush connection.
- ° Wall flange, spud nut and spud flange for 1-1/2" top spud.
- ° All rubber parts molded of chloramine resistant rubber.

#### **Variations**

- T36 Solid ring wall support for flush connection
- ☐ T46 Split ring wall support for flush connection



Valve is in compliance with the applicable sections of ASSE 1037 and ANSI/ASME 112.19.2







Patented TruStop Control Stop