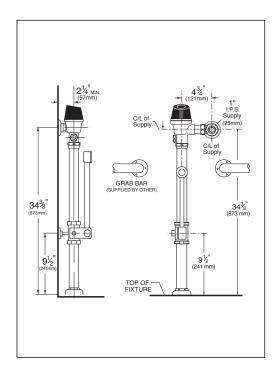

#### Description

Battery powered, sensor activated, diaphragm operated, chrome plated exposed flush valve with Delany Bedpan Diverter valve for 1-1/2" floor mounted or wall hung top spud water closet.

#### Specification

- 1" vandle proof TruStop ball valve designed angle control stop with TruChek.
- SmartChoice Technology software provides field.
  adjustability for True-in-the-Field Water Conservation
- ° Remote for Range & Discharge Adjustability.
- Mashaerator self-cleaning diaphragm.
- ° Chloramine resistant diaphragm.
- o 6 Volt DC latching solenoid valve
- ° 6 Volt DC litium battery (CR-P2 type).
- o Infrared sensor with Dual Infrared Transmitter Technology.
- Arming delay of 10 seconds prevents unintentional flushes.
- Electronic courtesy flush push button.
- ° Renewable main valve seat.
- <sup>o</sup> Sweat Adapter Kit.
- o Delany Bedpan Diverter Spray Arm.
- o Vacuum breaker w/ 34-3/8" rough-in flush connection.
- ° Wall flange, spud nut and spud flange for 1-1/2" top spud.
- ° All rubber parts molded of chloramine resistant rubber.

#### **Variations**

- T36 Solid ring wall support for flush connection
- ☐ T46 Split ring wall support for flush connection

Valve is in compliance with the applicable sections of ASSE 1037 and ANSI/ASME 112.19.2