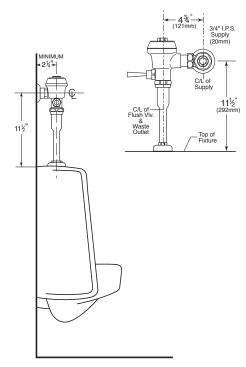

#### Description

Exposed chrome plated flush valve with TruStop for 3/4" top spud Urinals

## Specification

- ° Regulating screw for "True-in-the-Field" water conservation.
- ° ADA compliant metal "Rubberflex" oscillating handle.
- ° Renewable main valve seat.
- ° 1" vandle resistant capped screwdriver angle stop with back-check.
- <sup>o</sup> Sweat adapter kit.
- ° SlipFit adjustable tailpiece.
- ° 3/4" x 9" vacuum breaker flush connection.
- ° Wall flange, spud nut and spud flange for 3/4" top spud.
- ° All rubber parts molded of chloramine resistant rubber.