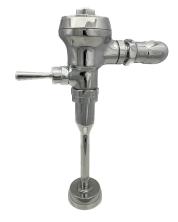

#### Description

Exposed chrome plated flush valve with TruStop for 3/4" top spud Urinals

## Specification

- ° Regulating screw for "True-in-the-Field" water conservation.
- ° ADA compliant metal "Rubberflex" oscillating handle.
- ° Renewable main valve seat.
- ° 1" vandle resistant capped screwdriver angle stop with back-check.
- <sup>o</sup> Sweat adapter kit.
- ° SlipFit adjustable tailpiece.
- ° 3/4" x 9" vacuum breaker flush connection.
- ° Wall flange, spud nut and spud flange for 3/4" top spud.
- ° All rubber parts molded of chloramine resistant rubber.