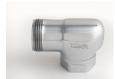

Urinals

### Flush Cycle

1 gpf / 3.8 Lpf High Efficiency

## Specification

- ° Regulating screw for "True-in-the-Field" water conservation.
- ° ADA compliant metal "Rubberflex" oscillating handle.
- ° Renewable main valve seat.
- ° 1" vandle resistant capped screwdriver angle stop with back-check.
- <sup>o</sup> Sweat adapter kit.
- ° SlipFit adjustable tailpiece.
- ° 3/4" x 9" vacuum breaker flush connection.
- ° Wall flange, spud nut and spud flange for 3/4" top spud.
- ° All rubber parts molded of chloramine resistant rubber.

#### **Variations**

- AM Antimicrobial Coated Handle
- SM Side mounted battery powered sensor actuator
- T36 Solid ring wall support for flush connection

Valve is certified to be in compliance to the applicable sections of ASSE 1037 and ANSI/ASME 112.19.2





Patented TruStop Control Stop